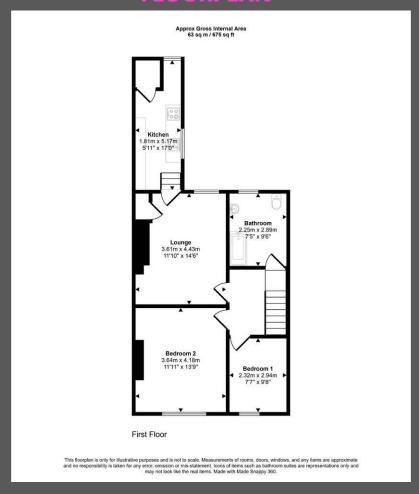

### **FLOORPLAN**

#### **Features**

- Two bedroom Flat
- Unfurnished
- Available NOW
- New carpets
- Recently Redecorated

This two-bedroom upper-floor flat at South Burn Terrace offers practical and comfortable living space. The flat is accessed via an entrance hallway, which leads to the stairs that take you up to the main living area.

At the top of the stairs, you'll find a lounge, a good-sized space for relaxing or entertaining. The flat includes a kitchen with enough room for essential appliances and meal preparation.

There is one double bedroom, offering enough space for a bed and storage, along with a single bedroom that could be used as a home office, guest room, or additional storage space.

The bathroom is a spacious room with a bath, over bath shower, sink and toilet.